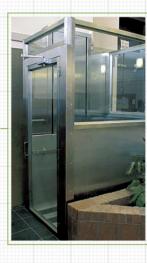

#### PRESTIGE FRAMELESS

Half-inch structural tempered glass with no visible frame makes this lift the ultimate statement in barrier free access in commercial settings. The Prestige can be configured for up to 6 feet (72") of travel with 2 stops. A full sized glass door is included for the lower landing with a half sized glass gate at the top. Customize the Prestige with a full sized top landing door or custom platform size.

### PRESTIGE