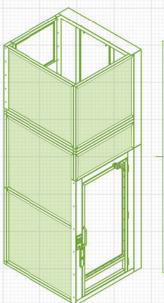

### LUXURY FRAMED

Framed in 304 stainless steel finish No.4, with tempered or laminated quarter inch glass inserts, the Lux lift marries accessibility and beautiful design. This lift can be configured for travel of up to 10 feet with entrance and exit on the same side, or at 90 degrees for up to 4 stops. Add optional automatic features such as swing door or gate operators, add a full sized top landing door, or stainless steel gate.

## LUX