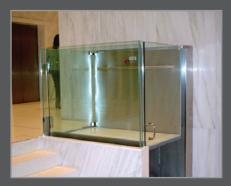

#### PRESTIGE FRAMELESS

Half-inch structural tempered glass with no visible frame makes this lift the ultimate statement in barrier free access in commercial settings. The Prestige can be configured for up to 6 feet (72") of travel with 2 stops. A full sized glass door is included for the lower landing with a half sized glass gate at the top. Customize the Prestige with a full sized top landing door or custom platform size.

### PRESTIGE