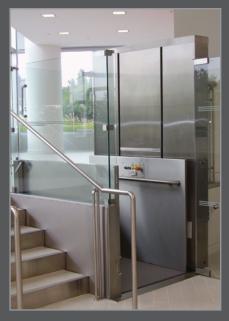

#### PRESTIGE FRAMELESS

Half-inch structural tempered glass with no visible frame makes this lift the ultimate statement in barrier free access in commercial settings. The Prestige can be configured for up to 6 feet (72") of travel with 2 stops. A full sized glass door is included for the lower landing with a half sized glass gate at the top. Customize the Prestige with a full sized top landing door or custom platform size.

### PRESTIGE