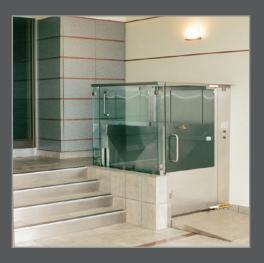

#### PRESTIGE FRAMELESS

Half-inch structural tempered glass with no visible frame makes this lift the ultimate statement in barrier free access in commercial settings. The Prestige can be configured for up to 6 feet (72") of travel with 2 stops. A full sized glass door is included for the lower landing with a half sized glass gate at the top. Customize the Prestige with a full sized top landing door or custom platform size.

### PRESTIGE