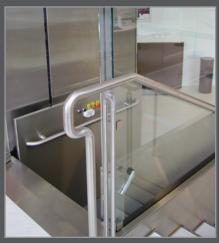

### LUXURY FRAMED

Framed in 304 stainless steel finish No.4, with tempered or laminated quarter inch glass inserts, the Lux lift marries accessibility and beautiful design. This lift can be configured for travel of up to 10 feet with entrance and exit on the same side, or at 90 degrees for up to 4 stops. Add optional automatic features such as swing door or gate operators, add a full sized top landing door, or stainless steel gate.

## LUX