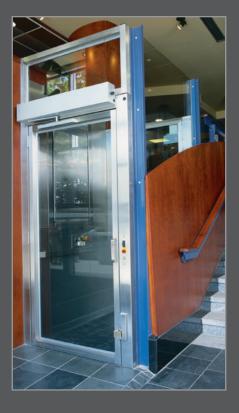

#### PRESTIGE FRAMELESS

Half-inch structural tempered glass with no visible frame makes this lift the ultimate statement in barrier free access in commercial settings. The Prestige can be configured for up to 6 feet (72") of travel with 2 stops. A full sized glass door is included for the lower landing with a half sized glass gate at the top. Customize the Prestige with a full sized top landing door or custom platform size.

### PRESTIGE