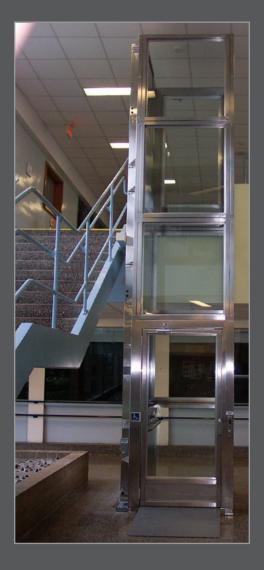

### LUXURY FRAMED

Framed in 304 stainless steel finish No.4, with tempered or laminated quarter inch glass inserts, the Lux lift marries accessibility and beautiful design. This lift can be configured for travel of up to 10 feet with entrance and exit on the same side, or at 90 degrees for up to 4 stops. Add optional automatic features such as swing door or gate operators, add a full sized top landing door, or stainless steel gate.

## LUX