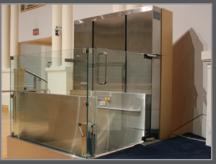

#### PRESTIGE FRAMELESS

Half-inch structural tempered glass with no visible frame makes this lift the ultimate statement in barrier free access in commercial settings. The Prestige can be configured for up to 6 feet (72") of travel with 2 stops. A full sized glass door is included for the lower landing with a half sized glass gate at the top. Customize the Prestige with a full sized top landing door or custom platform size.

### PRESTIGE