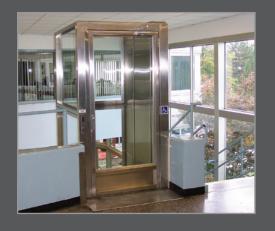

### LUXURY FRAMED

Framed in 304 stainless steel finish No.4, with tempered or laminated quarter inch glass inserts, the Lux lift marries accessibility and beautiful design. This lift can be configured for travel of up to 10 feet with entrance and exit on the same side, or at 90 degrees for up to 4 stops. Add optional automatic features such as swing door or gate operators, add a full sized top landing door, or stainless steel gate.

## LUX