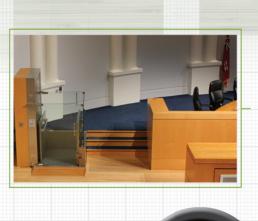

# Commercial accessibility WITHOUT COMPROMISE

Savaria Lux & Prestige V-1504 Vertical Platform Lifts

🔾 savaria.

Choose the Savaria Luxury Framed (Lux) lift, or the Prestige Frameless lift for commercial settings including hospitality spaces, office buildings, places of worship, museums and art galleries or retail environments. Barrier-free access can also be beautiful – without design compromise.