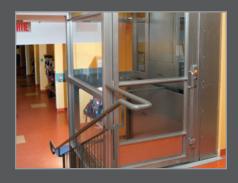

### LUXURY FRAMED

Framed in 304 stainless steel finish No.4, with tempered or laminated quarter inch glass inserts, the Lux lift marries accessibility and beautiful design. This lift can be configured for travel of up to 10 feet with entrance and exit on the same side, or at 90 degrees for up to 4 stops. Add optional automatic features such as swing door or gate operators, add a full sized top landing door, or stainless steel gate.

## LUX