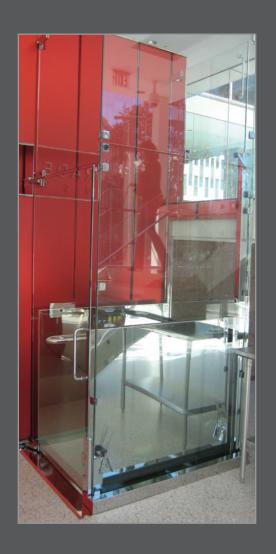

### LUXURY FRAMED

Framed in 304 stainless steel finish No.4, with tempered or laminated quarter inch glass inserts, the Lux lift marries accessibility and beautiful design. This lift can be configured for travel of up to 10 feet with entrance and exit on the same side, or at 90 degrees for up to 4 stops. Add optional automatic features such as swing door or gate operators, add a full sized top landing door, or stainless steel gate.

## LUX