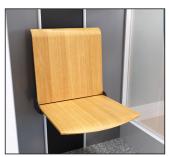

#### **AVAILABLE OPTIONS**

Enhance your elevator ride by opting for a convenient built-in seat for added comfort.

Add a cab handrail to augment your stability or opt for a handrail equipped with integrated operational controls to reinforce your balance and enhance ease of operation (standard on Connect XL).

Choose an automatic power door opener for easy entry of the elevator.

Ask your dealer for more information about Bruno Connect home elevator options.

Fold-Down Seat

Handrail Controls

Power-Open Door

"Excellent quality, runs smoothly, money well spent."