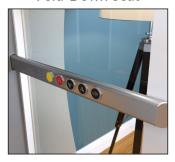

Choose an automatic power door opener for easy entry of the elevator.

Ask your dealer for more information about Bruno Connect home elevator options.

Fold-Down Seat

Handrail Controls

Power-Open Door

"Excellent quality, runs smoothly, money well spent."