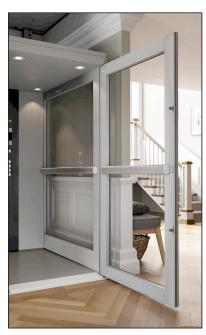

#### **ELEVATING ACCESSIBILITY**

Travel from one floor to another with simplicity and style with a smooth, quiet Bruno Connect home elevator.

Bruno's Connect is a free-standing elevator that can be installed nearly anywhere in your home thanks to an independent rail system. While Connect home elevators do not need to be attached to a wall to operate, units can be installed very closely to walls to maximize open space in your home.

#### **MOBILITY MEETS LUXURY**

**Stylish Design.** Acrylic panels give open, modern appearance.

**Versatile Location.** Bedroom, kitchen, dining room, closet - locate almost anywhere in the home!

**Quiet Ride.** Exceptionally smooth, quiet ride from start to finish.