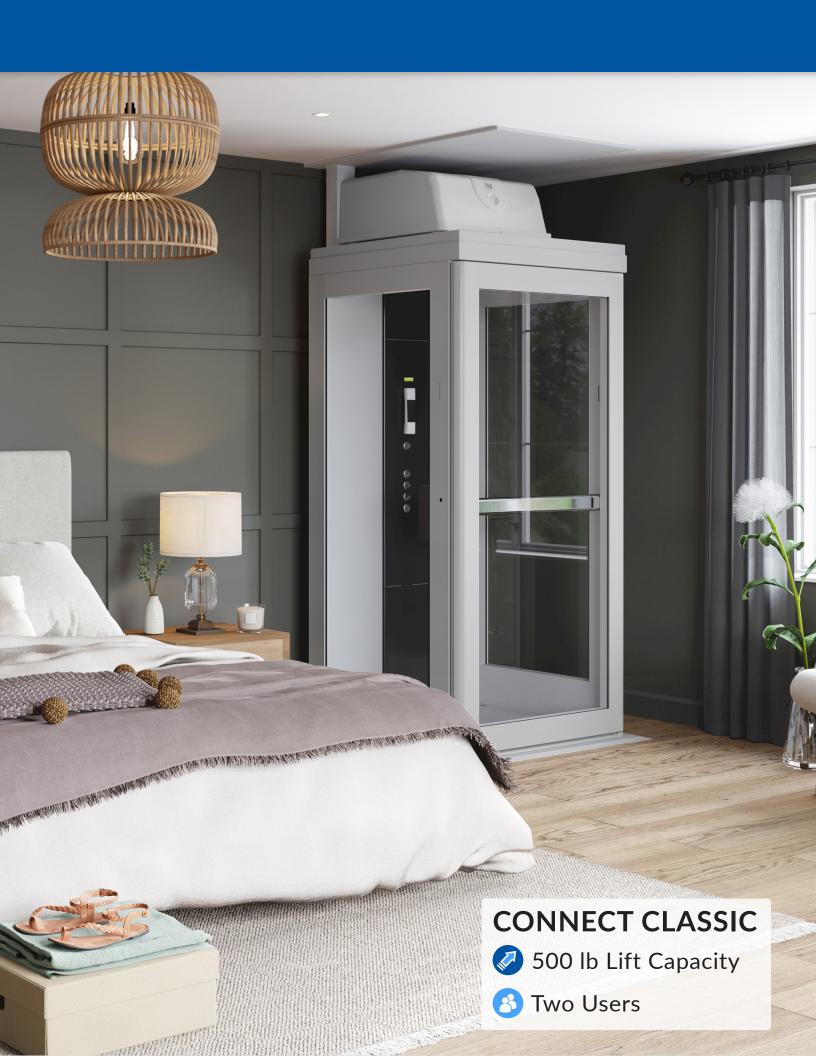

#### **Multiple Sizes**

Choose the Bruno Connect model that matches your individual needs and space: Compact, Classic or XL. Whether one or two people need to travel in the elevator at a time, Bruno has a solution. Take your laundry or pet along for the ride, too!

**Power Supply** 

Single phase 110V 60Hz dedicated RCD protected supply

**Cabin Space** 

Compact: 21.25" x 29.50" (542 mm x 750 mm) Classic: 33.50" x 29.50" (850 mm x 750 mm) XL: 33.50" x 49.25" (850 mm x 1250 mm)