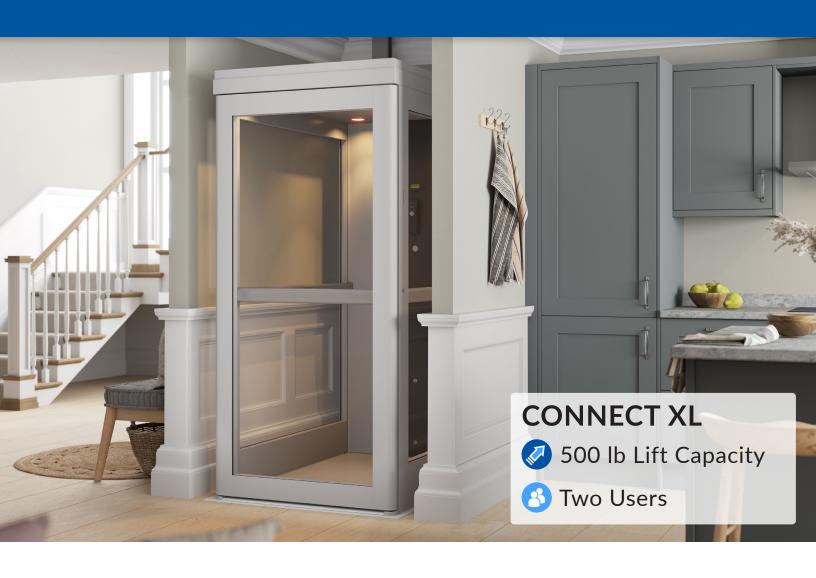

#### **Multiple Sizes**

Choose the Bruno Connect model that matches your individual needs and space: Compact, Classic or XL. Whether one or two people need to travel in the elevator at a time, Bruno has a solution. Take your laundry or pet along for the ride, too!

**Power Supply** 

Single phase 110V 60Hz dedicated RCD protected supply

**Cabin Space** 

Compact: 21.25" x 29.50" (542 mm x 750 mm) Classic: 33.50" x 29.50" (850 mm x 750 mm) XL: 33.50" x 49.25" (850 mm x 1250 mm)