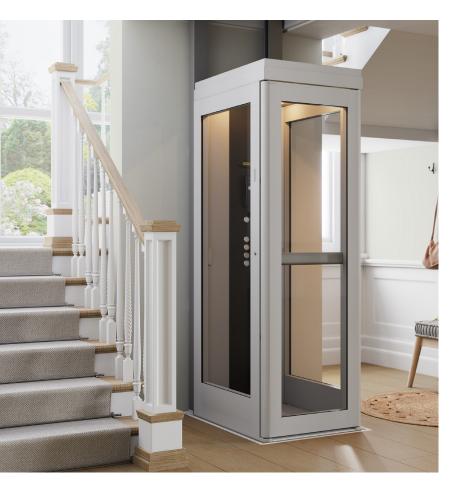

### **CONNECT COMPACT**

#### **MOBILITY MEETS LUXURY**

**Stylish Design.** Acrylic panels give open, modern appearance.

**Versatile Location.** Bedroom, kitchen, dining room, closet - locate almost anywhere in the home!

**Quiet Ride.** Exceptionally smooth, quiet ride from start to finish.