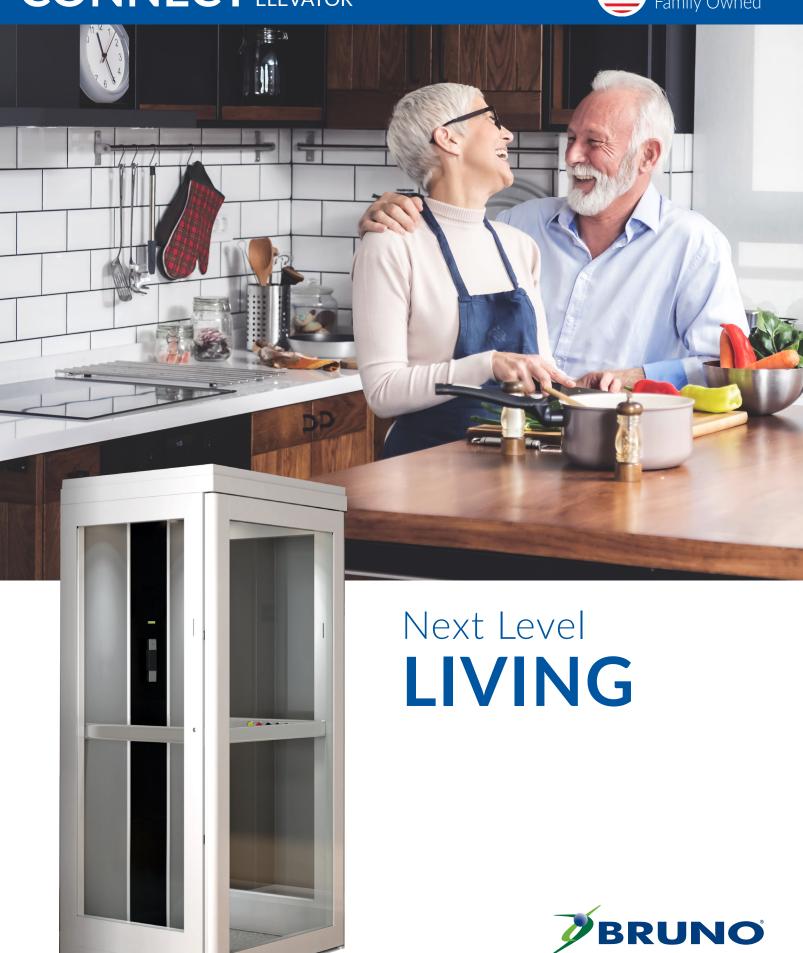

#### **ELEVATING ACCESSIBILITY**

Travel from one floor to another with simplicity and style with a smooth, quiet Bruno Connect home elevator.

Bruno's Connect is a free-standing elevator that can be installed nearly anywhere in your home thanks to an independent rail system. While Connect home elevators do not need to be attached to a wall to operate, units can be installed very closely to walls to maximize open space in your home.

Give yourself ongoing peace of mind with a Bruno home elevator, knowing that you have safe and easy access throughout your home – now and in the future.

#### **Multiple Sizes**

Choose the Bruno Connect model that matches your individual needs and space: Compact, Classic or XL. Whether one or two people need to travel in the elevator at a time, Bruno has a solution. Take your laundry or pet along for the ride, too!