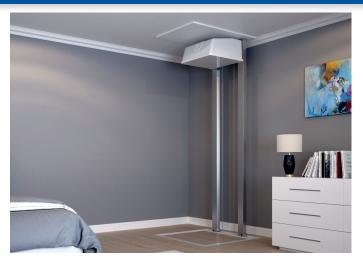

#### **ELEVATING ACCESSIBILITY**

Travel from one floor to another with simplicity and style with a smooth, quiet Bruno Connect home elevator.

Bruno's Connect is a free-standing elevator that can be installed nearly anywhere in your home thanks to an independent rail system. While Connect home elevators do not need to be attached to a wall to operate, units can be installed very closely to walls to maximize open space in your home.

#### **MOBILITY MEETS LUXURY**

**Stylish Design.** Acrylic panels give open, modern appearance.

**Versatile Location.** Bedroom, kitchen, dining room, closet - locate almost anywhere in the home!

**Quiet Ride.** Exceptionally smooth, quiet ride from start to finish.