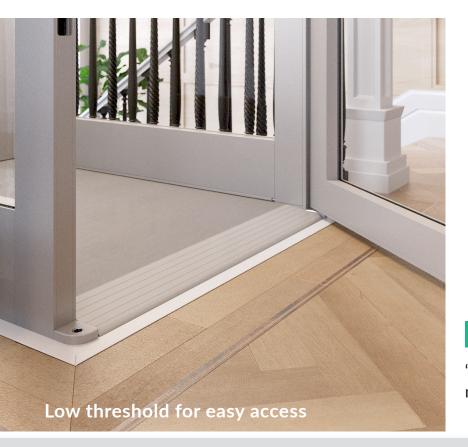

**Integrated Safety.** Entrance ramp is less than one-inch transition. In-cab phone for emergency use.

**Back-Up Batteries.** Lowers elevator if there is a power outage.

**Access Restriction.** Prevents door from opening or lift from functioning.